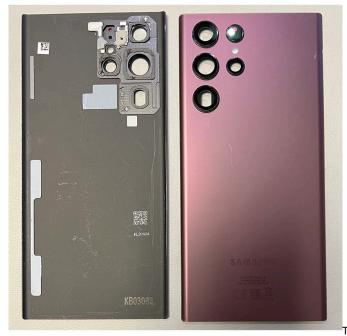

## Rear Case with Burgundy Lens for Samsung Galaxy S22 Ultra

Tampa Traseira com Lente Burgundy para Samsung Galaxy S22 Ultra

Replace the rear case of your Samsung Galaxy S22 Ultra with this rear case with Burgundy lens.

## Description

Replace the rear case of your Samsung Galaxy S22 Ultra with this rear case with Burgundy lens. This case is made of durable polycarbonate and has a built-in lens to protect your phone's camera. The case is available in burgundy and matches your phone perfectly.

## **Technical specifications:**

- · Compatible with Samsung Galaxy S22 Ultra
- Material: Polycarbonate
- · Color: Burgundy
- With lens