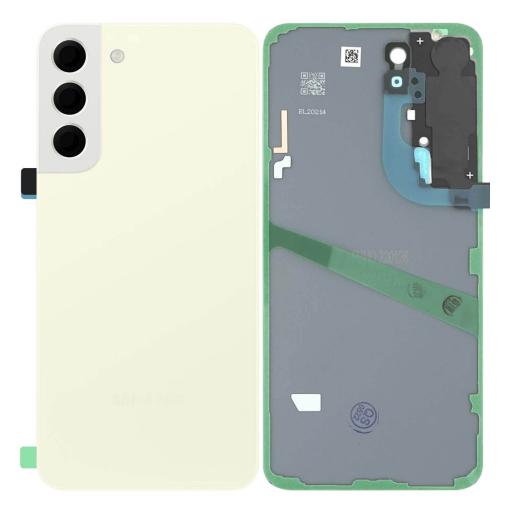

## Rear Case with Cream Lens for Samsung Galaxy S22

Tampa Traseira com Lente Cream para

Samsung Galaxy S22

Replace the rear case of your Samsung Galaxy S22 with this rear case with Cream lens.

Rating: Not Rated Yet

## Description

Replace the rear case of your Samsung Galaxy S22 with this rear case with Cream lens. This case is made of durable polycarbonate and has a built-in lens to protect your phone's camera. The case is available in cream and matches your phone perfectly.

## Technical specifications:

- Compatible with Samsung Galaxy S22
- Material: Polycarbonate
- Color: Cream
- With lens