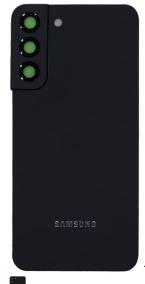

## Rear Case with Phantom Black Lens for Samsung Galaxy S22 Plus

Tampa Traseira para Samsung Galaxy S22 Plus Com Lente Phantom Black

Replace the rear case of your Samsung Galaxy S22 Plus with this rear case with Phantom Black lens.

## Description

Replace the rear case of your Samsung Galaxy S22 Plus with this rear case with Phantom Black lens. This case is made of durable polycarbonate and has a built-in lens to protect your phone's camera. The case is available in matte black and matches your phone perfectly.

## **Technical specifications:**

- Compatible with Samsung Galaxy S22 Plus
- Material: Polycarbonate
- Color: Phantom Black
- With lens

1 / 1