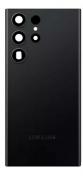

## Rear Case with Phantom Black Lens for Samsung Galaxy S22 Ultra

Replace the rear case of your Samsung Galaxy S22 Ultra with this rear case with Phantom Black lens.

Rating: Not Rated Yet

Price

Base price with tax 13,14 €

## Full description and technical specifications:

Replace the rear case of your Samsung Galaxy S22 Ultra with this rear case with Phantom Black lens. This case is made of durable polycarbonate and has a built-in lens to protect your phone's camera. The case is available in matte black and matches your phone perfectly.

## Technical specifications:

- Compatible with Samsung Galaxy S22 Ultra
- Material: Polycarbonate
- · Color: Matte black
- With lens