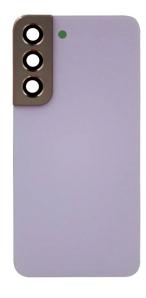

## **Rear Case with Purple Lens for Samsung Galaxy S22 Plus**

Tampa Traseira com Lente Violeta para Samsung Galaxy S22 Plus

Replace the rear case of your Samsung Galaxy S22 Plus with this rear case with Purple lens.

## Description

Replace the rear case of your Samsung Galaxy S22 Plus with this rear case with Purple lens. This case is made of durable polycarbonate and has a built-in lens to protect your phone's camera. The case is available in purple and matches your phone perfectly.

## **Technical specifications:**

- Compatible with Samsung Galaxy S22 Plus
- Material: Polycarbonate
- Color: Purple
- With lens