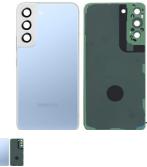

## Rear Case with Sky Blue Lens for Samsung Galaxy S22 Plus

Tampa Traseira com Lente Sky Blue para Samsung Galaxy S22 Plus

Replace the rear case of your Samsung Galaxy S22 Plus with this rear case with Sky Blue lens.

## Description

Replace the rear case of your Samsung Galaxy S22 Plus with this rear case with Sky Blue lens. This case is made of durable polycarbonate and has a built-in lens to protect your phone's camera. The case is available in sky blue and matches your phone perfectly.

## **Technical specifications:**

- Compatible with Samsung Galaxy S22 Plus
- Material: Polycarbonate
- Color: Sky Blue
- With lens