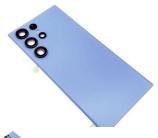

## Rear Case with Sky Blue Lens for Samsung Galaxy S22 Ultra

Tampa Traseira com Lente Sky Blue para Samsung Galaxy S22 Ultra

Replace the rear case of your Samsung Galaxy S22 Ultra with this rear case with Sky Blue lens.

## Description

Replace the rear case of your Samsung Galaxy S22 Ultra with this rear case with Sky Blue lens. This case is made of durable polycarbonate and has a built-in lens to protect your phone's camera. The case is available in sky blue and matches your phone perfectly.