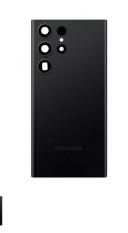

## Rear Case with Phantom Black Lens for Samsung Galaxy S22 Ultra

Tampa Traseira com Lente Phantom Black para Samsung Galaxy S22 Ultra

Replace the rear case of your Samsung Galaxy S22 Ultra with this rear case with Phantom Black lens.

## Full description and technical specifications:

Replace the rear case of your Samsung Galaxy S22 Ultra with this rear case with Phantom Black lens. This case is made of durable polycarbonate and has a built-in lens to protect your phone's camera. The case is available in matte black and matches your phone perfectly.