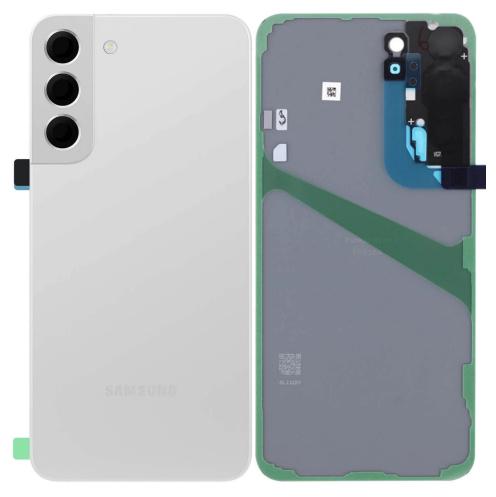

## Rear Case with Phantom White Lens for Samsung Galaxy S22 Plus

Tampa Traseira com Lente Phantom

White para Samsung Galaxy S22 Plus

Replace the rear case of your Samsung Galaxy S22 Plus with this rear case with Phantom White lens.

## Description

Replace the rear case of your Samsung Galaxy S22 Plus with this rear case with Phantom White lens. This case is made of durable polycarbonate and has a built-in lens to protect your phone's camera. The case is available in white and matches your phone perfectly.

## **Technical specifications:**

- Compatible with Samsung Galaxy S22 Plus
- Material: Polycarbonate
- Color: Phantom White
- With lens