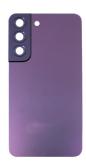

## Rear Case with Purple Lens for Samsung Galaxy S22

Tampa Traseira com Lente Roxa para Samsung Galaxy S22

Replace the rear case of your Samsung Galaxy S22 with this rear case with purple lens.

Rating: Not Rated Yet

## Description

Replace the rear case of your Samsung Galaxy S22 with this rear case with purple lens. This case is made of durable polycarbonate and has a built-in lens to protect your phone's camera. The case is available in purple and matches your phone perfectly.

## **Technical specifications:**

- Compatible with Samsung Galaxy S22
- Material: Polycarbonate
- Color: Purple
- With lens