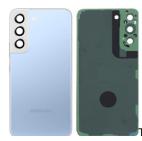

## Rear Case with Sky Blue Lens for Samsung Galaxy S22 Plus

Tampa Traseira com Lente Sky Blue para Samsung Galaxy S22 Plus

Replace the rear case of your Samsung Galaxy S22 Plus with this rear case with Sky Blue lens.

## Description

Replace the rear case of your Samsung Galaxy S22 Plus with this rear case with Sky Blue lens. This case is made of durable polycarbonate and has a built-in lens to protect your phone's camera. The case is available in sky blue and matches your phone perfectly.

## **Technical specifications:**

- Compatible with Samsung Galaxy S22 Plus
- Material: Polycarbonate
- Color: Sky Blue
- With lens