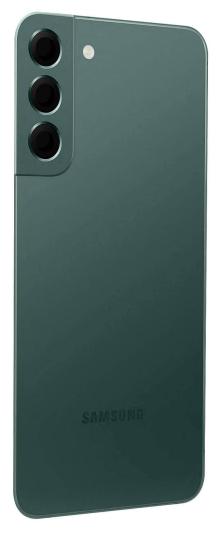

## Rear Case with Green Lens for Samsung Galaxy S22

Tampa Traseira para

Samsung Galaxy S22 com Lente Verde

Replace the rear case of your Samsung Galaxy S22 with this rear case with green lens.

Rating: Not Rated Yet

## Description

Replace the rear case of your Samsung Galaxy S22 with this rear case with green lens. This case is made of durable polycarbonate and has a built-in lens to protect your phone's camera. The case is available in green and matches your phone perfectly.

## Technical specifications:

- Compatible with Samsung Galaxy S22
- Material: Polycarbonate
- Color: Green
- With lens